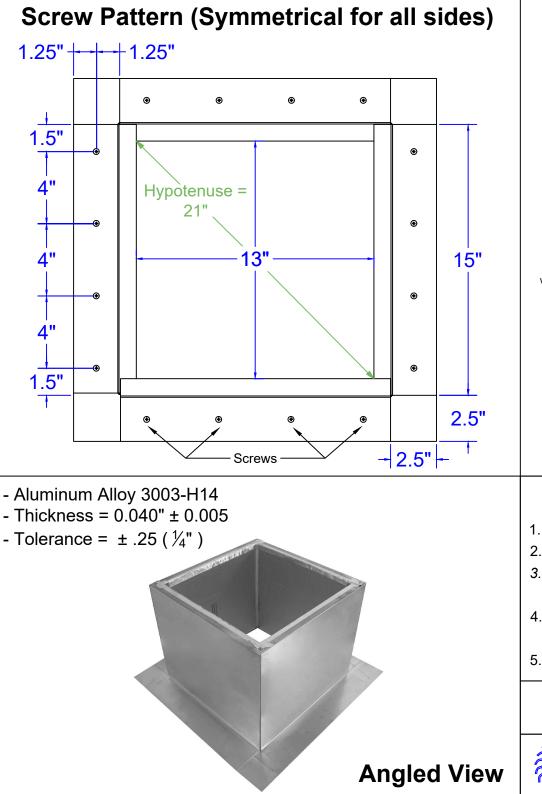

## **Roof Curb Installation Instructions**

- 1. Cut a square or round hole 13" in diameter in the roof deck.
- 2. Total number of screws needed for flange = 16
- 3. Recommended installation screw: **Flat, Bugle or Wafer Head** #10 x 1 1/2" Sheet Metal Screw, Type A Point
- 4. Flash roof curb onto deck according to specifications of the membrane manufacturer.
- 5. Screws not included.

## Insulated Roof Curb Model: RC-12-H12-Ins

Inside Opening: 13", Outside Length & Width: 15", Height: 12"