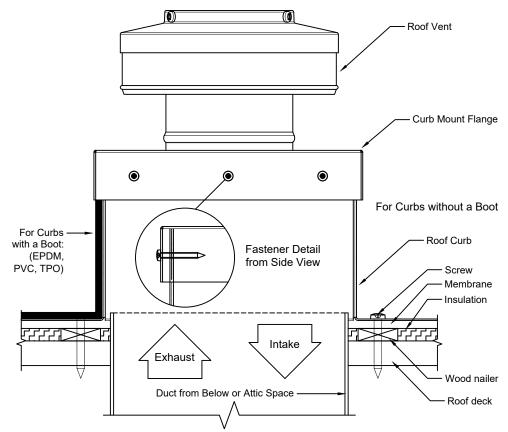

## **Roof Curb Flashing Detail**

## **Roof Curb Installation Instructions**

- 1. Cut a square or round hole 13" in diameter in the roof deck.
- 2. Total number of screws needed for flange = 16
- 3. Recommended installation screw: **Flat, Bugle or Wafer Head** #10 x 1 1/2" Sheet Metal Screw, Type A Point
- 4. Flash roof curb onto deck according to specifications of the membrane manufacturer.
- 5. Screws not included.