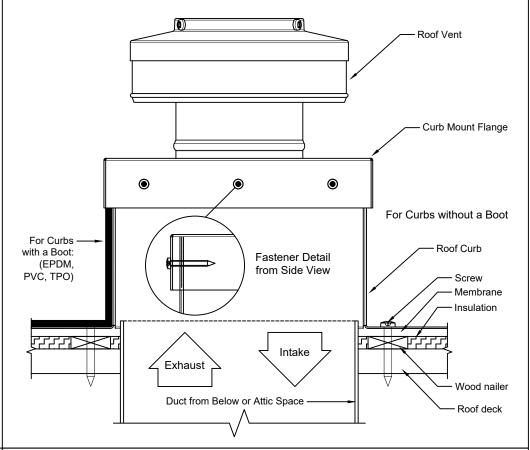

## **Roof Curb Installation Instructions**

- Cut a round hole 12" in diameter in the roof deck.
- Total number of screws needed for flange = 12
- Recommended installation screw: Flat, Bugle or Wafer Head #10 x 1 1/2" Sheet Metal Screw, Type A Point
- Flash roof curb onto deck according to specifications of the membrane manufacturer.
- Screws not included.