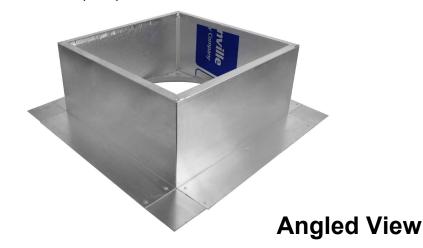

**Insulated Roof Curb** Model: RC-10-H6-Ins Inside Opening: 12", Outside Length & Width: 13", Height: 6"

2.5"