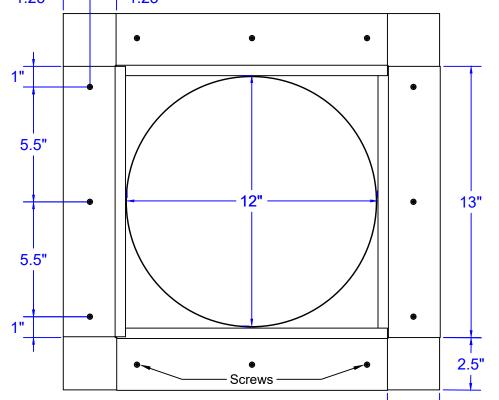

## **Screw Pattern (Symmetrical for all sides)** 1.25" -<del>-\</del> 1.25"

**Roof Curb Flashing Detail** 

- Aluminum Alloy 3003-H14
- Thickness = 0.025"  $\pm 0.005$
- Tolerance =  $\pm .25 (\frac{1}{4}")$

## **Roof Curb Installation Instructions**

- Cut a round hole 12" in diameter in the roof deck.
- Total number of screws needed for flange = 12
- Recommended installation screw: Flat, Bugle or Wafer Head #10 x 1 1/2" Sheet Metal Screw, Type A Point
- Flash roof curb onto deck according to specifications of the membrane manufacturer.
- Screws not included.

**Insulated Roof Curb** Model: RC-10-H6-Ins Inside Opening: 12", Outside Length & Width: 13", Height: 6"

2.5"