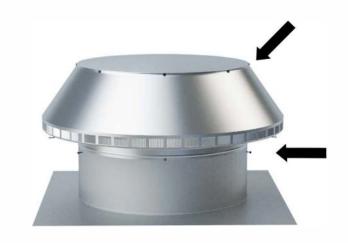

## Step 2:

Observe the screws located on top of the vent. Use this as your pattern to attach the vent to the collar. Tolerance: 1/2"