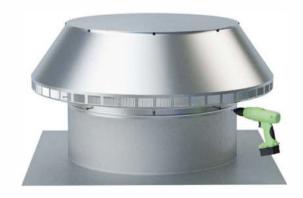

## Step 3:

With the retro fit vent cap in place, use the provided #8 self-tapping screws ( 8 in total) to secure to the base.

Aura Vent Retro-fit installed on base.