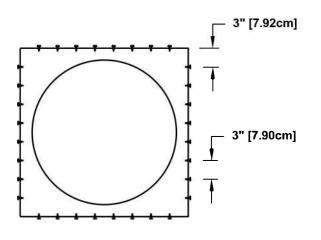

## Step 3:

Required Screw: #8 x1/2" hex washer head #2 point self drilling screw.

Total number of screws required = **32** (tolerance : 1/2") see roofvents.com for a more detailed installation pattern.

Step 2: