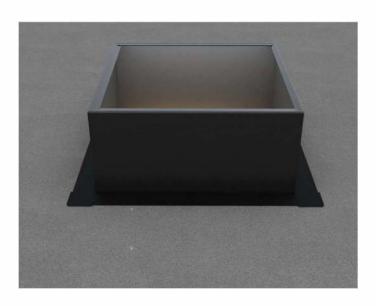

## Step 1:

For Roof Curb Installation see roofvents.com

Slide the Curb Mount Flange onto the roof curb. Attach Curb Mount Flange to roof curb.

Roof Vent with Curb Mount Flange accessory installed onto roof curb.

5778-6