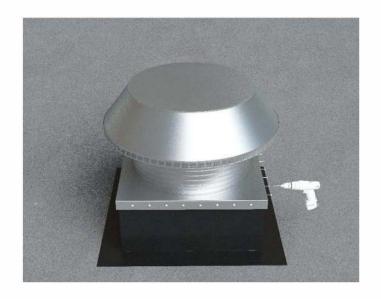

Slide the Curb Mount Flange onto the roof curb. Attach Curb Mount Flange to roof curb.

Roof Vent with Curb Mount Flange accessory installed onto roof curb.

5778-6