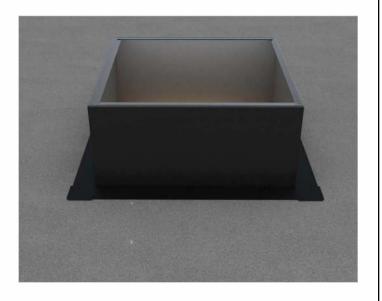

## For EPDM, PVC or TPO Membrane Flat Roofs

**Step 1:** For Roof Curb Installation see roofvents.com

**Step 2:**Slide the Curb Mount Flange onto the roof curb.
Attach Curb Mount Flange to roof curb.

Step 3:

Required Screw: #8 x1/2" hex washer head #2 point self drilling screw.

Total number of screws required = **32** (tolerance :1/2") see roofvents.com for a more detailed installation pattern.

Roof Vent with Curb Mount Flange accessory installed onto roof curb.