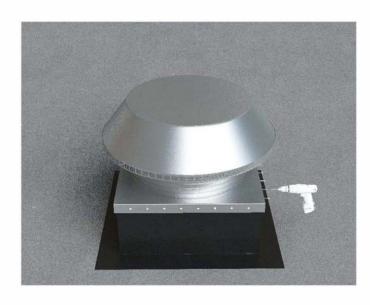

Required Screw: #8 x1/2" hex washer head #2 point self drilling screw.

Total number of screws required = **32** (tolerance :1/2") see roofvents.com for a more detailed installation pattern.

Roof Vent with Curb Mount Flange accessory installed onto roof curb.