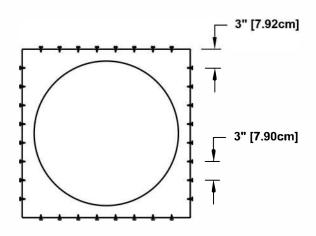

Required Screw: #8 x1/2" hex washer head #2 point self drilling screw.

Total number of screws required = **32** (tolerance :1/2") see roofvents.com for a more detailed installation pattern.

Roof Vent with Curb Mount Flange accessory installed onto roof curb.