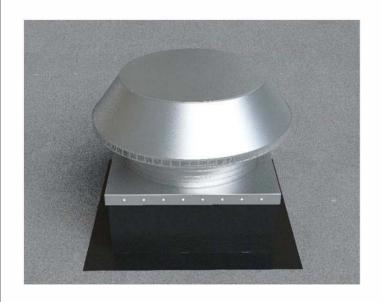

Required Screw: #8 x1/2" hex washer head #2 point self drilling screw.

Total number of screws required = **32** (tolerance :1/2") see roofvents.com for a more detailed installation pattern.

Roof Vent with Curb Mount Flange accessory installed onto roof curb.