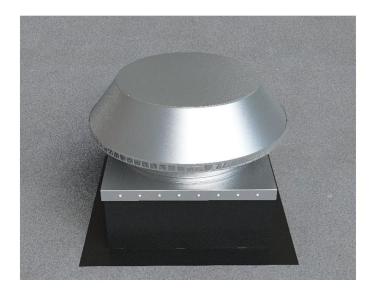

## Step 3:

Required Screw: #8 x1/2" hex washer head #2 point self drilling screw.

Total number of screws required = **32** (tolerance :1/2") see roofvents.com for a more detailed installation pattern.

Roof Vent with Curb Mount Flange accessory installed onto roof curb.