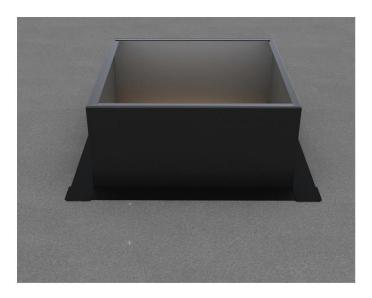

## Step 3:

Required Screw: #8 x1/2" hex washer head #2 point self drilling screw.

Total number of screws required = **32** (tolerance :1/2") see roofvents.com for a more detailed installation pattern.

Roof Vent with Curb Mount Flange accessory installed onto roof curb.