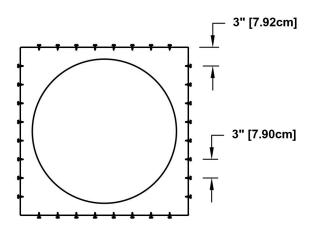

## Step 3:

Required Screw: #8 x1/2" hex washer head #2 point self drilling screw.

Total number of screws required = **32** (tolerance :1/2") see roofvents.com for a more detailed installation pattern.

Roof Vent with Curb Mount Flange accessory installed onto roof curb.