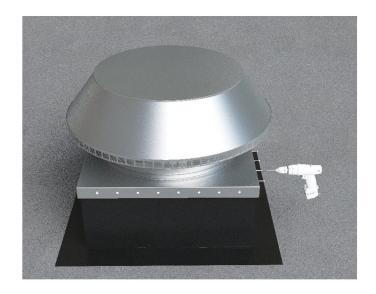

## Step 1:

For Roof Curb Installation see roofvents.com

Slide the Curb Mount Flange onto the roof curb. Attach Curb Mount Flange to roof curb.