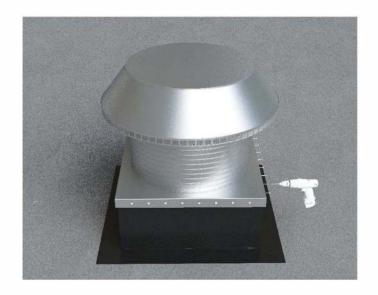

Slide the Curb Mount Flange onto the roof curb. Attach Curb Mount Flange to roof curb.

Roof Vent with Curb Mount Flange accessory installed onto roof curb.

5778-6