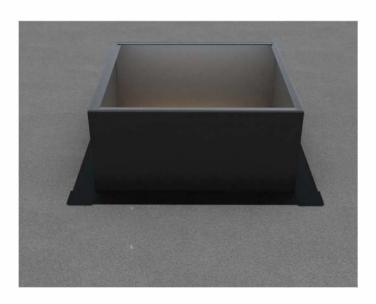

## For EPDM, PVC or TPO Membrane Flat Roofs

## Step 1:

For Roof Curb Installation see roofvents.com



## Step 3:

Required Screw: #8 x1/2" hex washer head #2 point self drilling screw.

Total number of screws required = **32** (tolerance : 1/2") see roofvents.com for a more detailed installation pattern.



Step 2:

Slide the Curb Mount Flange onto the roof curb. Attach Curb Mount Flange to roof curb.



Roof Vent with Curb Mount Flange accessory installed onto roof curb.



5778-6



## Active Ventilation Products, Inc.

 311 First Street, Newburgh, NY 12550-4857

 800-ROOF VENT (766-3836)
 Ph: 845-565-7770
 Fax: 845-562-8963

 Website: roofvents.com
 Email: sales@roofvents.com