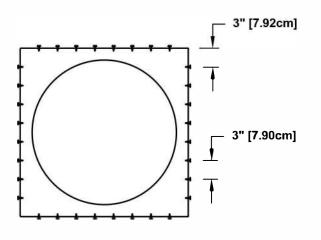

## Step 3:

Required Screw: #8 x1/2" hex washer head #2 point self drilling screw.

Total number of screws required = **32** (tolerance : 1/2") see roofvents.com for a more detailed installation pattern.

Step 2: