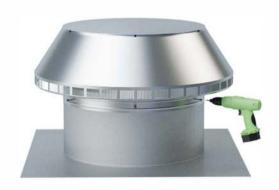

## Step 3:

With the retro fit vent cap in place, use the provided #8 self-tapping screws ( 6 in total) to secure to the base.

Aura Vent Retro-fit installed on base.