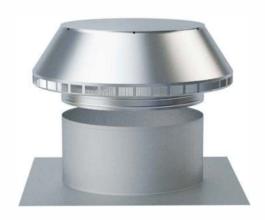

## Installation Instructions for Model: PV-20-RF

Retro-Fit Vent Cap Designed to Fit Over an Existing Base or Vent Pipe

Step 1:

After you have removed the old head, slide the replacement head over the existing collar.