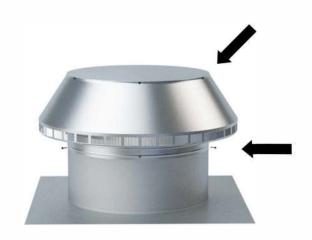

## Step 2:

Observe the screws located on top of the vent. Use this as your pattern to attach the vent to the collar. Tolerance: 1/2"

## Step 3:

With the retro fit vent cap in place, use the provided #8 self-tapping screws ( 6 in total) to secure to the base.

Aura Vent Retro-fit installed on base.