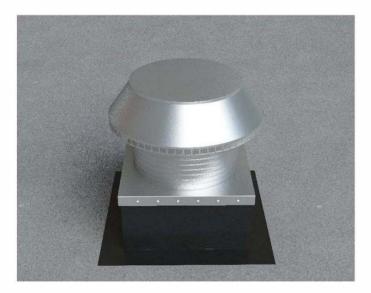

Slide the Curb Mount Flange onto the roof curb. Attach Curb Mount Flange to roof curb.

Roof Vent with Curb Mount Flange accessory installed onto roof curb.

5778-6