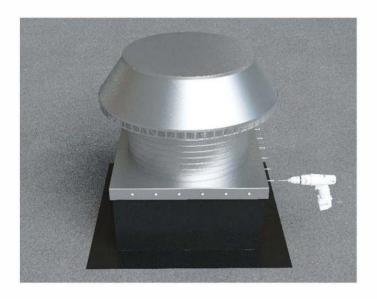

Slide the Curb Mount Flange onto the roof curb. Attach Curb Mount Flange to roof curb.

Roof Vent with Curb Mount Flange accessory installed onto roof curb.

5778-6