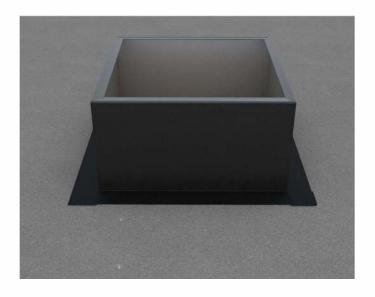

## For EPDM, PVC or TPO Membrane Flat Roofs

**Step 1:** For Roof Curb Installation see roofvents.com

**Step 2:**Slide the Curb Mount Flange onto the roof curb.
Attach Curb Mount Flange to roof curb.

Step 3:

Required Screw: #8 x1/2" hex washer head #2 point self drilling screw.

Total number of screws required = **24** (tolerance :1/2") see roofvents.com for a more detailed installation pattern.

3 1/2" [8.72cm]

3 1/2" [8.71cm]

Roof Vent with Curb Mount Flange accessory installed onto roof curb.