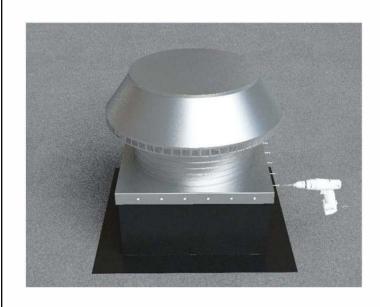

3 1/2" [8.71cm]

Roof Vent with Curb Mount Flange accessory installed onto roof curb.