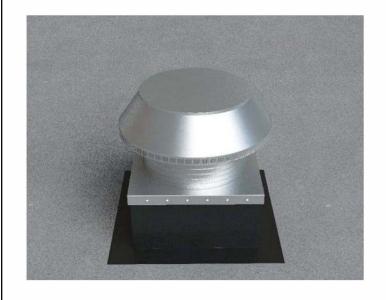

3 1/2" [8.71cm]

Roof Vent with Curb Mount Flange accessory installed onto roof curb.