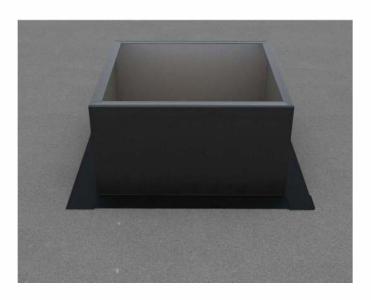

## For EPDM, PVC or TPO Membrane Flat Roofs

## Step 1:

For Roof Curb Installation see roofvents.com



## Step 3:

Required Screw: #8 x1/2" hex washer head #2 point self drilling screw.

Total number of screws required = **24** (tolerance : 1/2") see roofvents.com for a more detailed installation pattern.



Step 2:

Slide the Curb Mount Flange onto the roof curb. Attach Curb Mount Flange to roof curb.



Roof Vent with Curb Mount Flange accessory installed onto roof curb.



5778-6



## Active Ventilation Products, Inc.

 311 First Street, Newburgh, NY 12550-4857

 800-ROOF VENT (766-3836)
 Ph: 845-565-7770
 Fax: 845-562-8963

 Website: roofvents.com
 Email: sales@roofvents.com