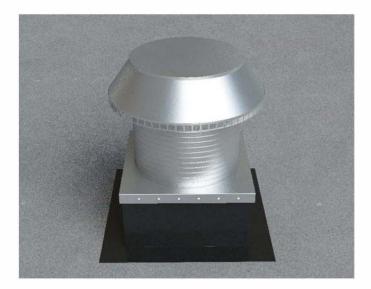

Slide the Curb Mount Flange onto the roof curb. Attach Curb Mount Flange to roof curb.

Roof Vent with Curb Mount Flange accessory installed onto roof curb.

5778-6