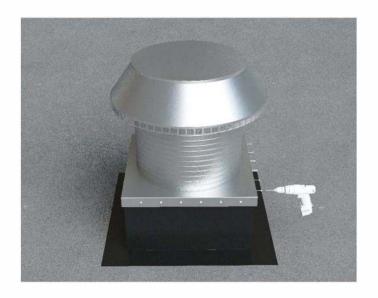

Slide the Curb Mount Flange onto the roof curb. Attach Curb Mount Flange to roof curb.

Roof Vent with Curb Mount Flange accessory installed onto roof curb.

5778-6