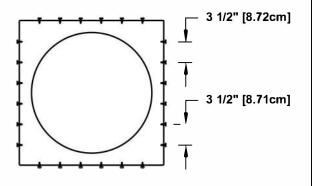

## Step 3:

Required Screw: #8 x1/2" hex washer head #2 point self drilling screw.

Total number of screws required = **24** (tolerance : 1/2") see roofvents.com for a more detailed installation pattern.

Step 2: