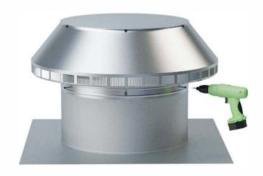

## Step 3:

With the retro fit vent cap in place, use the provided #8 self-tapping screws ( 6 in total) to secure to the base.

Aura Vent Retro-fit installed on base.