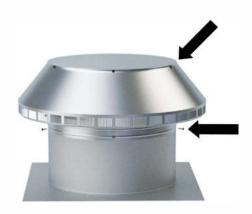

## Step 2:

Observe the screws located on top of the vent. Use this as your pattern to attach the vent to the collar. Tolerance: 1/2"