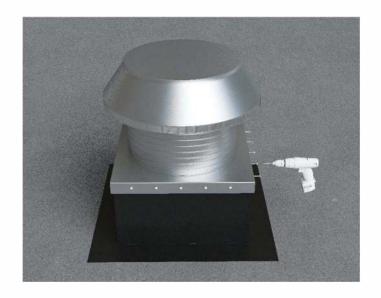

Slide the Curb Mount Flange onto the roof curb. Attach Curb Mount Flange to roof curb.

Roof Vent with Curb Mount Flange accessory installed onto roof curb.

5778-6