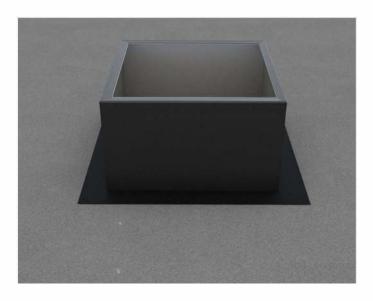

Slide the Curb Mount Flange onto the roof curb. Attach Curb Mount Flange to roof curb.

Roof Vent with Curb Mount Flange accessory installed onto roof curb.

5778-6