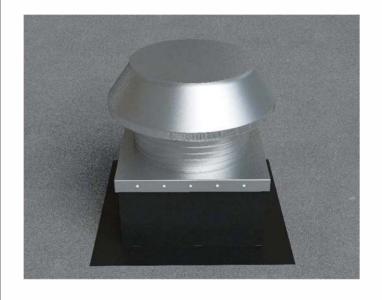

Required Screw: #8 x1/2" hex washer head #2 point self drilling screw.

Total number of screws required = **20** (tolerance :1/2") see roofvents.com for a more detailed installation pattern.

3 3/4" [9,31cm] 3 3/4" [9.31cm] Roof Vent with Curb Mount Flange accessory installed onto roof curb.