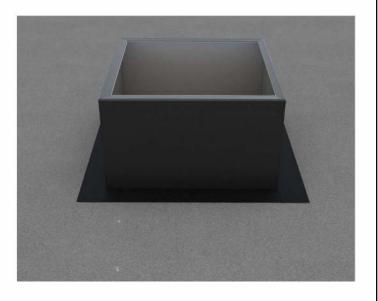

## For EPDM, PVC or TPO Membrane Flat Roofs

**Step 1:** For Roof Curb Installation see roofvents.com

**Step 2:**Slide the Curb Mount Flange onto the roof curb.
Attach Curb Mount Flange to roof curb.

Step 3:

Required Screw: #8 x1/2" hex washer head #2 point self drilling screw.

Total number of screws required = **20** (tolerance :1/2") see roofvents.com for a more detailed installation pattern.

3 3/4" [9,31cm] 3 3/4" [9.31cm] Roof Vent with Curb Mount Flange accessory installed onto roof curb.