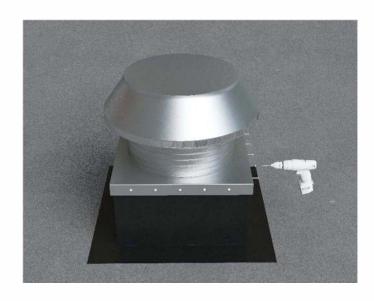

Required Screw: #8 x1/2" hex washer head #2 point self drilling screw.

Total number of screws required = **20** (tolerance :1/2") see roofvents.com for a more detailed installation pattern.

3 3/4" [9,31cm] 3 3/4" [9.31cm] Roof Vent with Curb Mount Flange accessory installed onto roof curb.