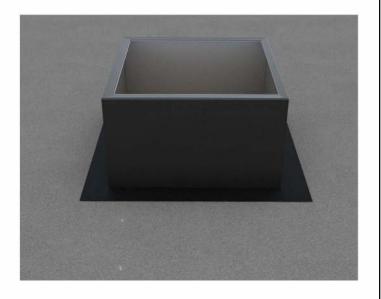

## For EPDM, PVC or TPO Membrane Flat Roofs

**Step 1:** For Roof Curb Installation see roofvents.com

**Step 2:**Slide the Curb Mount Flange onto the roof curb.
Attach Curb Mount Flange to roof curb.

Step 3: