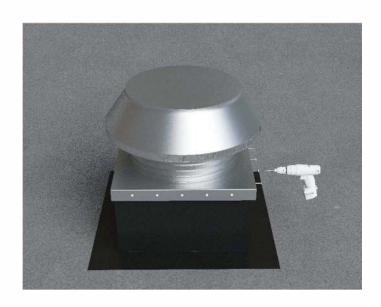

Required Screw: #8 x1/2" hex washer head #2 point self drilling screw.

Total number of screws required = **20** (tolerance : 1/2") see roofvents.com for a more detailed installation pattern.

Roof Vent with Curb Mount Flange accessory installed onto roof curb.