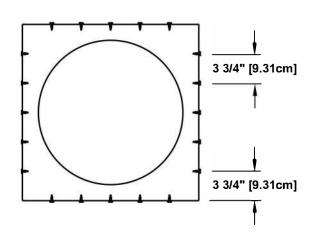

Required Screw: #8 x1/2" hex washer head #2 point self drilling screw.

Total number of screws required = **20** (tolerance : 1/2") see roofvents.com for a more detailed installation pattern.

Roof Vent with Curb Mount Flange accessory installed onto roof curb.