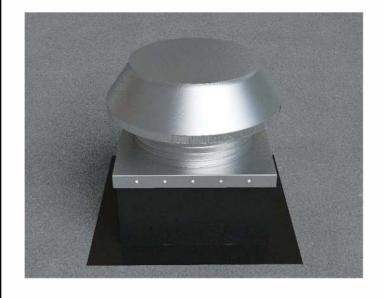

Required Screw: #8 x1/2" hex washer head #2 point self drilling screw.

Total number of screws required = **20** (tolerance : 1/2") see roofvents.com for a more detailed installation pattern.

Roof Vent with Curb Mount Flange accessory installed onto roof curb.