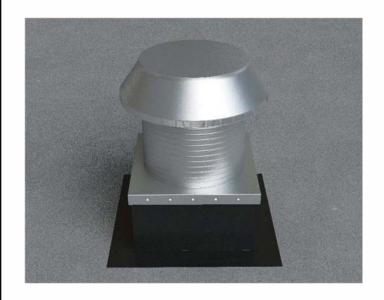

## Installation Instructions for PV-18-C12-CMF

## For EPDM, PVC or TPO Membrane Flat Roofs

**Step 1:** For Roof Curb Installation see roofvents.com

**Step 2:**Slide the Curb Mount Flange onto the roof curb.
Attach Curb Mount Flange to roof curb.

Step 3: