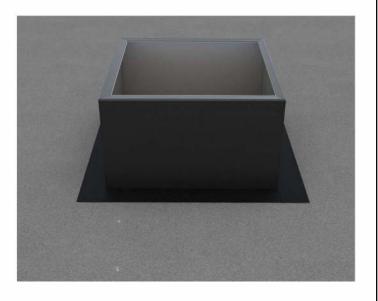

## For EPDM, PVC or TPO Membrane Flat Roofs

**Step 1:** For Roof Curb Installation see roofvents.com

**Step 2:**Slide the Curb Mount Flange onto the roof curb.
Attach Curb Mount Flange to roof curb.

Step 3:

Required Screw: #8 x1/2" hex washer head #2 point self drilling screw.

Total number of screws required = **20** (tolerance :1/2") see roofvents.com for a more detailed installation pattern.

3 3/4" [9.31cm] 3 3/4" [9.31cm] Roof Vent with Curb Mount Flange accessory installed onto roof curb.