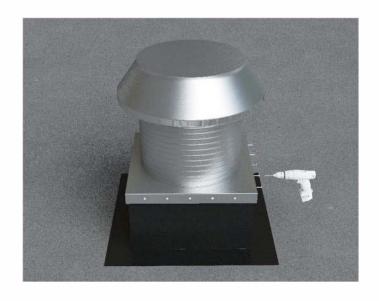

## Installation Instructions for PV-18-C12-CMF

## For EPDM, PVC or TPO Membrane Flat Roofs

**Step 1:** For Roof Curb Installation see roofvents.com

**Step 2:**Slide the Curb Mount Flange onto the roof curb.
Attach Curb Mount Flange to roof curb.

Step 3: