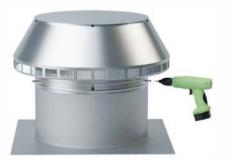

### Step 3:

With the retro fit vent cap in place, use the provided #8 self-tapping screws ( **5** in total) to secure to the base.

Step 2:

Observe the screws located on top of the vent. Use this as your pattern to attach the vent to the collar. Tolerance :  $1/2^{\circ}$ 