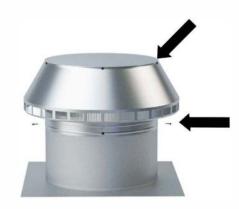

### Step 3:

With the retro fit vent cap in place, use the provided #8 self-tapping screws ( **5** in total) to secure to the base.

Step 2:

Observe the screws located on top of the vent. Use this as your pattern to attach the vent to the collar. Tolerance :  $1/2^{\circ}$ 