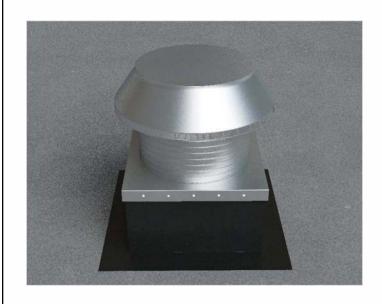

3 1/4" [8.47cm]

Roof Vent with Curb Mount Flange accessory installed onto roof curb.