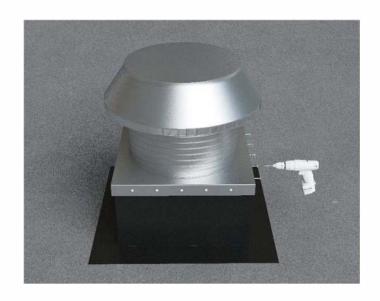

3 1/4" [8.47cm]

Roof Vent with Curb Mount Flange accessory installed onto roof curb.