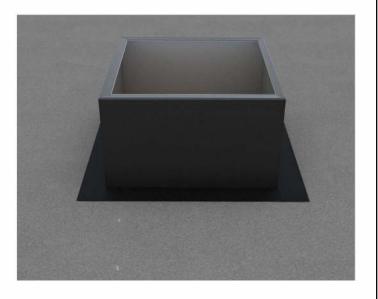

## For EPDM, PVC or TPO Membrane Flat Roofs

**Step 1:** For Roof Curb Installation see roofvents.com

**Step 2:**Slide the Curb Mount Flange onto the roof curb.
Attach Curb Mount Flange to roof curb.

Step 3:

Required Screw: #8 x1/2" hex washer head #2 point self drilling screw.

Total number of screws required = **20** (tolerance :1/2") see roofvents.com for a more detailed installation pattern.

3 1/4" [8.47cm]

3 1/4" [8.47cm]

Roof Vent with Curb Mount Flange accessory installed onto roof curb.