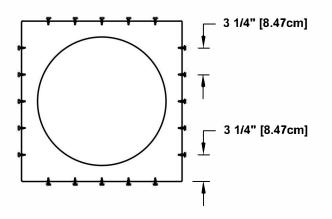

## Step 3:

Required Screw: #8 x1/2" hex washer head #2 point self drilling screw.

Total number of screws required = **20** (tolerance : 1/2") see roofvents.com for a more detailed installation pattern.

Step 2: