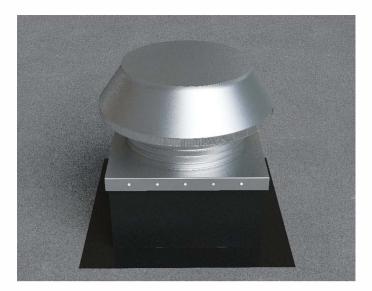

Slide the Curb Mount Flange onto the roof curb. Attach Curb Mount Flange to roof curb.

Roof Vent with Curb Mount Flange accessory installed onto roof curb.

5778-6