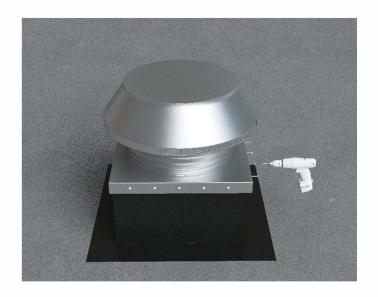

Slide the Curb Mount Flange onto the roof curb. Attach Curb Mount Flange to roof curb.

Roof Vent with Curb Mount Flange accessory installed onto roof curb.

5778-6