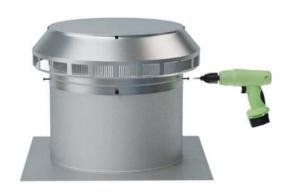

## Step 3:

With the retro fit vent cap in place, use the provided #8 self-tapping screws (4 in total) to secure to the base.

Aura Vent Retro-fit installed on base.