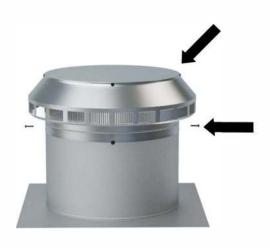

## Step 2:

Observe the screws located on top of the vent. Use this as your pattern to attach the vent to the collar. Tolerance: 1/2"