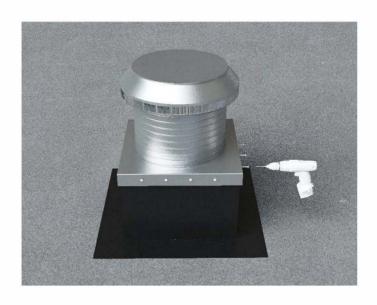

## Step 3:

Required Screw: #8 x1/2" hex washer head #2 point self drilling screw.

Total number of screws required = **16** (tolerance :1/2") see roofvents.com for a more detailed installation pattern.

3 1/2" [9.15cm] 3 1/2" [9.15cm] Roof Vent with Curb Mount Flange accessory installed onto roof curb.