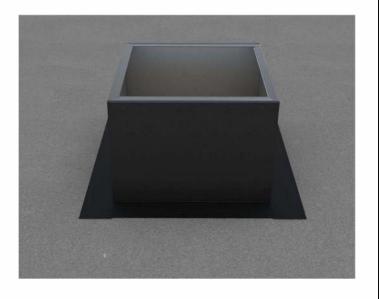

## For EPDM, PVC or TPO Membrane Flat Roofs

**Step 1:** For Roof Curb Installation see roofvents.com

**Step 2:**Slide the Curb Mount Flange onto the roof curb.
Attach Curb Mount Flange to roof curb.

## Step 3:

Required Screw: #8 x1/2" hex washer head #2 point self drilling screw.

Total number of screws required = **16** (tolerance :1/2") see roofvents.com for a more detailed installation pattern.

3 1/2" [9.15cm] 3 1/2" [9.15cm] Roof Vent with Curb Mount Flange accessory installed onto roof curb.