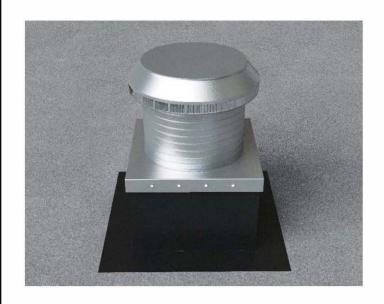

## Step 3:

Required Screw: #8 x1/2" hex washer head #2 point self drilling screw.

Total number of screws required = **16** (tolerance :1/2") see roofvents.com for a more detailed installation pattern.

3 1/2" [9.15cm] 3 1/2" [9.15cm] Roof Vent with Curb Mount Flange accessory installed onto roof curb.