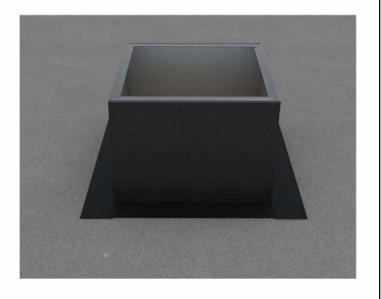

## For EPDM, PVC or TPO Membrane Flat Roofs

**Step 1:** For Roof Curb Installation see roofvents.com

**Step 2:**Slide the Curb Mount Flange onto the roof curb.
Attach Curb Mount Flange to roof curb.

Step 3:

Required Screw: #8 x1/2" hex washer head #2 point self drilling screw.

Total number of screws required = **16** (tolerance :1/2") see roofvents.com for a more detailed installation pattern.

3 1/2" [9.15cm] 3 1/2" [9.15cm] Roof Vent with Curb Mount Flange accessory installed onto roof curb.