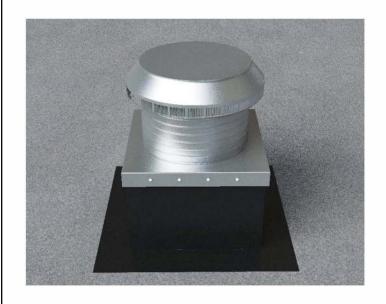

Required Screw: #8 x1/2" hex washer head #2 point self drilling screw.

Total number of screws required = **16** (tolerance :1/2") see roofvents.com for a more detailed installation pattern.

3 1/2" [9.15cm] 3 1/2" [9.15cm] Roof Vent with Curb Mount Flange accessory installed onto roof curb.