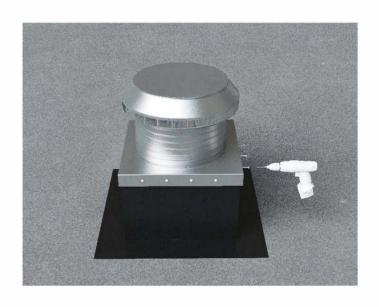

Required Screw: #8 x1/2" hex washer head #2 point self drilling screw.

Total number of screws required = **16** (tolerance :1/2") see roofvents.com for a more detailed installation pattern.

3 1/2" [9.15cm] 3 1/2" [9.15cm] Roof Vent with Curb Mount Flange accessory installed onto roof curb.