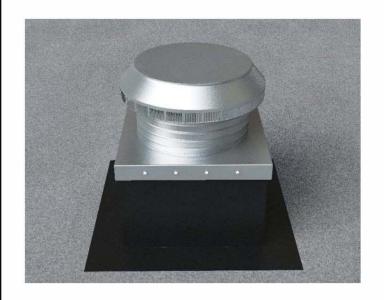

Required Screw: #8 x1/2" hex washer head #2 point self drilling screw.

Total number of screws required = **16** (tolerance : 1/2") see roofvents.com for a more detailed installation pattern.

3 1/2" [9.15cm] 3 1/2" [9.15cm] Roof Vent with Curb Mount Flange accessory installed onto roof curb.