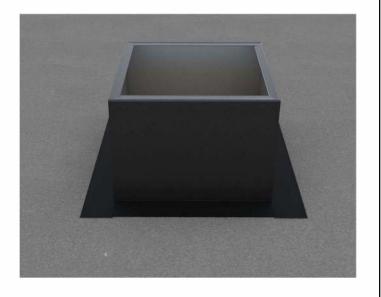

## For EPDM, PVC or TPO Membrane Flat Roofs

**Step 1:** For Roof Curb Installation see roofvents.com

**Step 2:**Slide the Curb Mount Flange onto the roof curb.
Attach Curb Mount Flange to roof curb.

Step 3:

Required Screw: #8 x1/2" hex washer head #2 point self drilling screw.

Total number of screws required = **16** (tolerance : 1/2") see roofvents.com for a more detailed installation pattern.

3 1/2" [9.15cm] 3 1/2" [9.15cm] Roof Vent with Curb Mount Flange accessory installed onto roof curb.