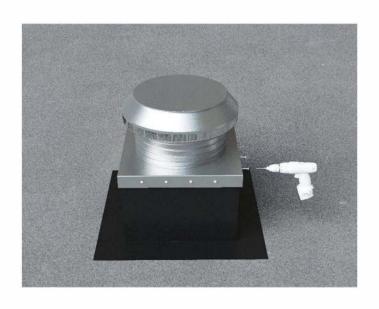

Required Screw: #8 x1/2" hex washer head #2 point self drilling screw.

Total number of screws required = **16** (tolerance : 1/2") see roofvents.com for a more detailed installation pattern.

3 1/2" [9.15cm] 3 1/2" [9.15cm] Roof Vent with Curb Mount Flange accessory installed onto roof curb.