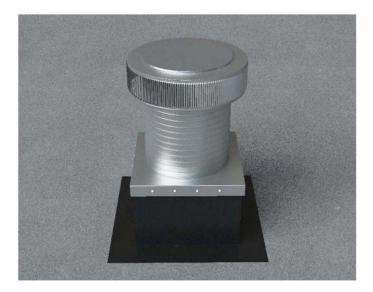

### Step 2:

Slide the Curb Mount Flange onto the roof curb. Attach Curb Mount Flange to roof curb.

Roof Vent with Curb Mount Flange accessory installed onto roof curb.

5778-6