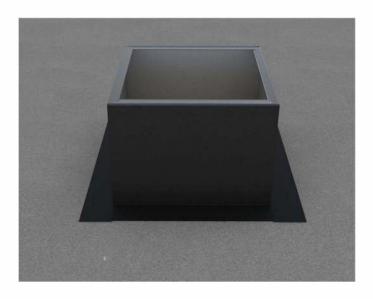

## For EPDM, PVC or TPO Membrane Flat Roofs

### Step 1:

For Roof Curb Installation see roofvents.com



## Step 3:

Required Screw: #8 x1/2" hex washer head #2 point self drilling screw.

Total number of screws required = **16** (tolerance : 1/2") see roofvents.com for a more detailed installation pattern.



### Step 2:

Slide the Curb Mount Flange onto the roof curb. Attach Curb Mount Flange to roof curb.



Roof Vent with Curb Mount Flange accessory installed onto roof curb.



5778-6



# Active Ventilation Products, Inc.

 311 First Street, Newburgh, NY 12550-4857

 800-ROOF VENT (766-3836)
 Ph: 845-565-7770
 Fax: 845-562-8963

 Website: roofvents.com
 Email: sales@roofvents.com