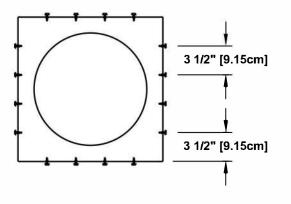

## Step 3:

Required Screw: #8 x1/2" hex washer head #2 point self drilling screw.

Total number of screws required = **16** (tolerance : 1/2") see roofvents.com for a more detailed installation pattern.