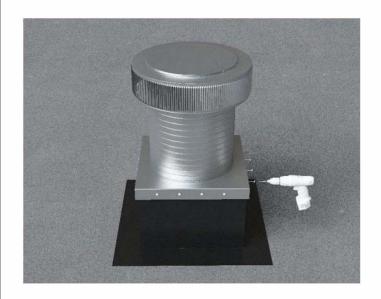

### Step 2:

Slide the Curb Mount Flange onto the roof curb. Attach Curb Mount Flange to roof curb.

Roof Vent with Curb Mount Flange accessory installed onto roof curb.

5778-6