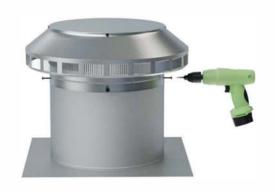

### Step 3:

With the retro fit vent cap in place, use the provided #8 self-tapping screws (4 in total) to secure to the base.

Aura Vent Retro-fit installed on base.