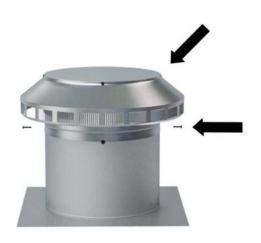

#### Step 2:

Observe the screws located on top of the vent. Use this as your pattern to attach the vent to the collar. Tolerance: 1/2"