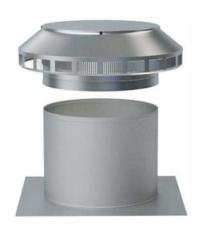

#### Step 1:

After you have removed the old head, slide the replacement head over the existing collar.