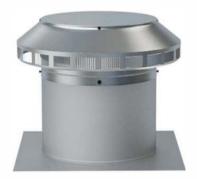

### Step 3:

With the retro fit vent cap in place, use the provided #8 self-tapping screws (4 in total) to secure to the base.

Aura Vent Retro-fit installed on base.