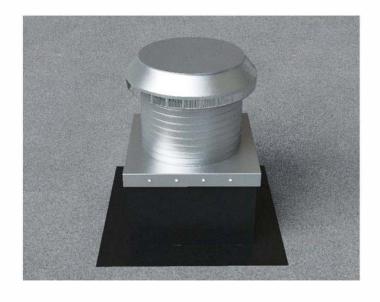

## For EPDM, PVC or TPO Membrane Flat Roofs

**Step 1:** For Roof Curb Installation see roofvents.com

**Step 2:**Slide the Curb Mount Flange onto the roof curb.
Attach Curb Mount Flange to roof curb.

Step 3:

Required Screw: #8 x1/2" hex washer head #2 point self drilling screw.

Total number of screws required = **16** (tolerance :1/2") see roofvents.com for a more detailed installation pattern.

3 1/4" [8.14cm]