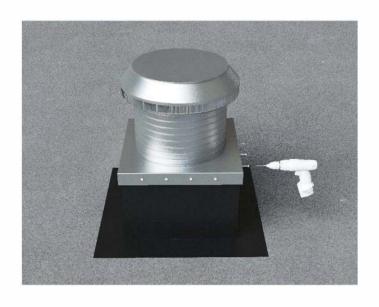

## For EPDM, PVC or TPO Membrane Flat Roofs

**Step 1:** For Roof Curb Installation see roofvents.com

**Step 2:**Slide the Curb Mount Flange onto the roof curb.
Attach Curb Mount Flange to roof curb.

Step 3:

Required Screw: #8 x1/2" hex washer head #2 point self drilling screw.

Total number of screws required = **16** (tolerance :1/2") see roofvents.com for a more detailed installation pattern.

3 1/4" [8.14cm]