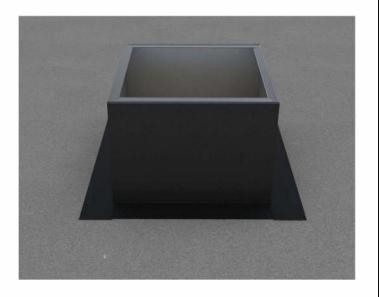

3 1/4" [8.12cm]

Roof Vent with Curb Mount Flange accessory installed onto roof curb.