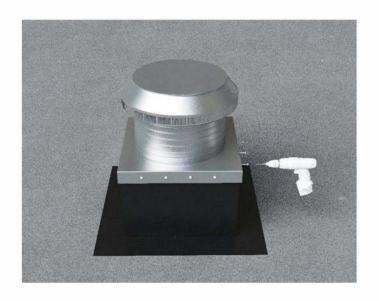

## For EPDM, PVC or TPO Membrane Flat Roofs

**Step 1:** For Roof Curb Installation see roofvents.com

**Step 2:**Slide the Curb Mount Flange onto the roof curb.
Attach Curb Mount Flange to roof curb.

Step 3:

Required Screw: #8 x1/2" hex washer head #2 point self drilling screw.

Total number of screws required = **16** (tolerance :1/2") see roofvents.com for a more detailed installation pattern.

3 1/4" [8.14cm]

3 1/4" [8.12cm]

Roof Vent with Curb Mount Flange accessory installed onto roof curb.