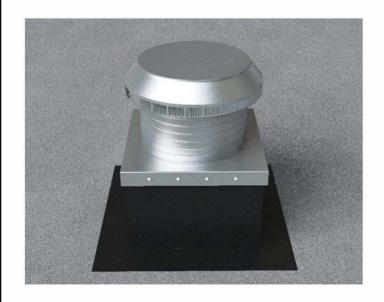

## For EPDM, PVC or TPO Membrane Flat Roofs

**Step 1:** For Roof Curb Installation see roofvents.com

**Step 2:**Slide the Curb Mount Flange onto the roof curb.
Attach Curb Mount Flange to roof curb.

Step 3:

Required Screw: #8 x1/2" hex washer head #2 point self drilling screw.

Total number of screws required = **16** (tolerance :1/2") see roofvents.com for a more detailed installation pattern.

3 1/4" [8.14cm]

3 1/4" [8.12cm]

Roof Vent with Curb Mount Flange accessory installed onto roof curb.