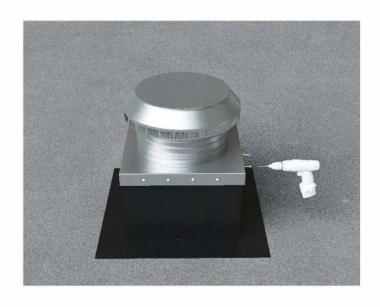

3 1/4" [8.12cm]

Roof Vent with Curb Mount Flange accessory installed onto roof curb.