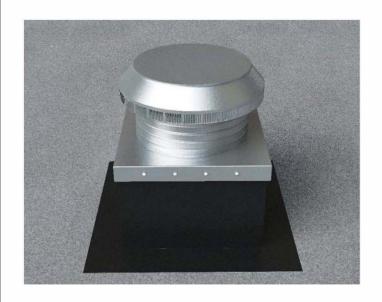

3 1/4" [8.12cm]

Roof Vent with Curb Mount Flange accessory installed onto roof curb.