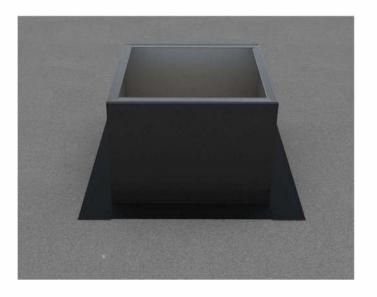

## For EPDM, PVC or TPO Membrane Flat Roofs

**Step 1:** For Roof Curb Installation see roofvents.com

**Step 2:**Slide the Curb Mount Flange onto the roof curb.
Attach Curb Mount Flange to roof curb.

Step 3:

3 1/4" [8.12cm]

Roof Vent with Curb Mount Flange accessory installed onto roof curb.