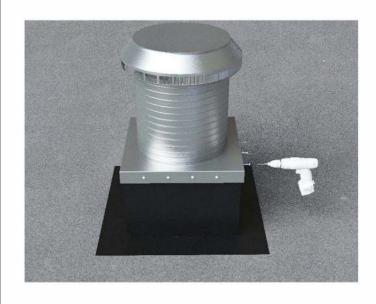

3 1/4" [8.12cm]

Roof Vent with Curb Mount Flange accessory installed onto roof curb.