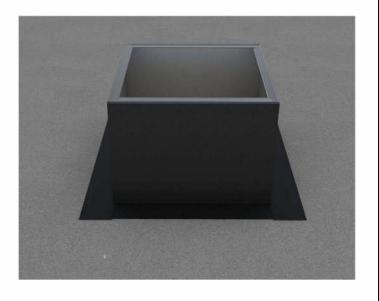

## Installation Instructions for PV-12-C12-CMF

## For EPDM, PVC or TPO Membrane Flat Roofs

**Step 1:**For Roof Curb Installation see roofvents.com

**Step 2:**Slide the Curb Mount Flange onto the roof curb.
Attach Curb Mount Flange to roof curb.

Step 3: