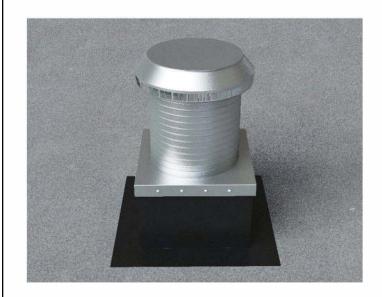

3 1/4" [8.12cm]

Roof Vent with Curb Mount Flange accessory installed onto roof curb.