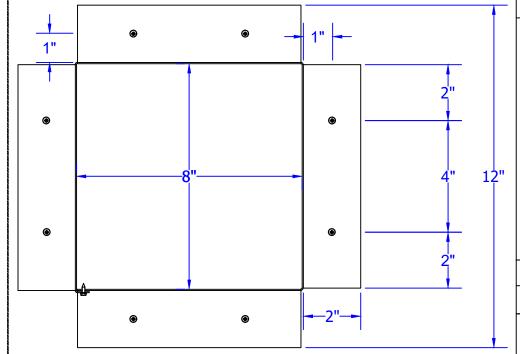

## Pitch Pan Flashing Detail





## **Installation Instructions**

- . Slide pitch pan around plumbing or electrical conduit.
- 2. To install pitch pan onto the roof deck, use two screws or roofing nails per flange. The screws should be approximately in the center of the flange.
- 3. Total number of screws or nails needed for flanges = 8
- 4. To close the pitch pan, use #8 x 1/2" screw
- 5. Recommended installation screw: #10 x 1 1/2" Steel Sheet Metal Screw, Pan Head, Phillips Drive. Type "A" Point, Zinc Plate Finish
- 6. Flash pitch pan onto roof according to specifications of the roof manufacturer.
- 7. Screws not included.

## Pitch Pan PP-8x8-H3

Inner Diameter = 8", Outer Diameter = 12", Height = 3"



## **Active Ventilation Products, Inc.**

7/28/2021