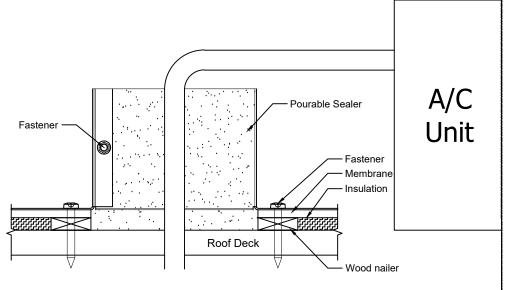

## Pitch Pan Flashing Detail

## **Installation Instructions**

- . Slide pitch pan around plumbing or electrical conduit.
- 2. To install pitch pan onto the roof deck, use two screws or roofing nails per flange. The screws should be approximately in the center of the flange.
- 3. Total number of screws or nails needed for flanges = 8
- 4. To close the pitch pan, use #8 x 1/2" screw
- 5. Recommended installation screw: #10 x 1 1/2" Steel Sheet Metal Screw, Pan Head, Phillips Drive. Type "A" Point, Zinc Plate Finish
- 6. Flash pitch pan onto roof according to specifications of the roof manufacturer.
- 7. Screws not included.