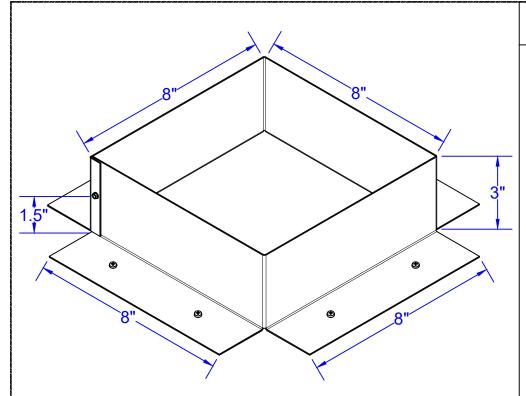

## Pitch Pan Flashing Detail





## **Installation Instructions**

- . Slide pitch pan around plumbing or electrical conduit.
- 2. To install pitch pan onto the roof deck, use two screws or roofing nails per flange. The screws should be approximately in the center of the flange.
- 3. Total number of screws or nails needed for flanges = 8
- 4. To close the pitch pan, use #8 x 1/2" screw
- 5. Recommended installation screw: #10 x 1 1/2" Steel Sheet Metal Screw, Pan Head, Phillips Drive. Type "A" Point, Zinc Plate Finish
- 6. Flash pitch pan onto roof according to specifications of the roof manufacturer.
- 7. Screws not included.

## Pitch Pan PP-8x8-H3

Inner Diameter = 8", Outer Diameter = 12", Height = 3"



## **Active Ventilation Products, Inc.**

7/28/2021