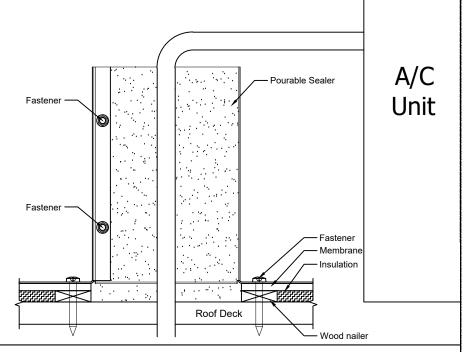

## Pitch Pan Flashing Detail

## **Installation Instructions**

- Slide pitch pan around plumbing or electrical conduit.
- 2. To install pitch pan onto the roof deck, use one screw or roofing nail per small flange, and three screws or roofing nails per large flange.
- 3. Total number of screws or nails needed for flanges = 10
- 4. To close the pitch pan, use two, #8 x 1/2" screws
- 5. Recommended installation screw: #10 x 1 1/2" Steel Sheet Metal Screw, Pan Head, Phillips Drive. Type "A" Point, Zinc Plate Finish
- 6. Flash pitch pan onto roof according to specifications of the roof manufacturer.
- 7. Screws not included.