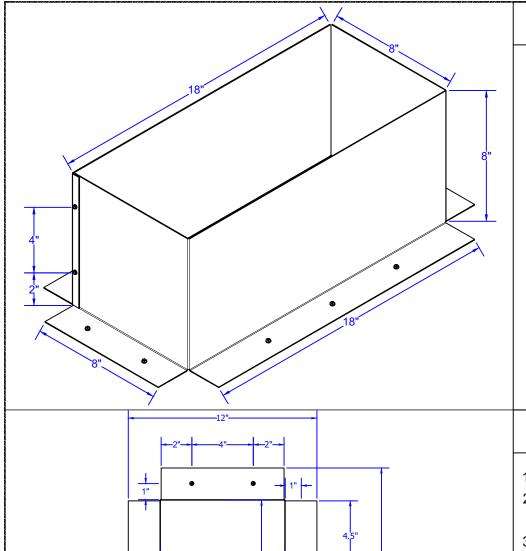

## Pitch Pan PP-8x18-H8

Inner Box = 8" x 18", Outer Diameter = 12" x 22", Height = 8"