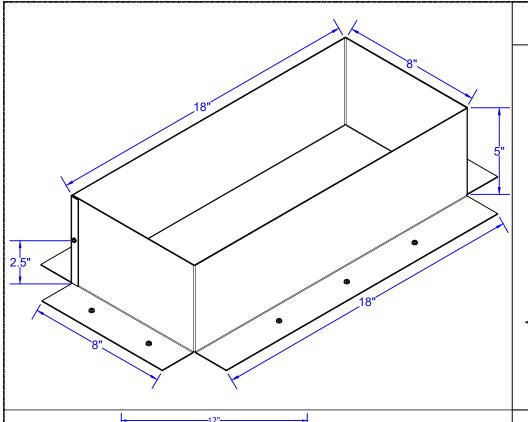

## Pitch Pan PP-8x18-H5

Inner Box = 8" x 18", Outer Diameter = 12" x 22", Height = 5"