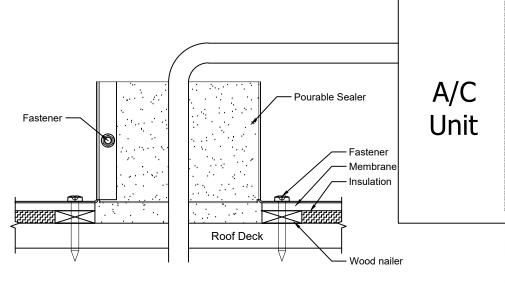

## Pitch Pan Flashing Detail

## Installation Instructions

- 1. Slide pitch pan around plumbing or electrical conduit.
- 2. To install pitch pan onto the roof deck, use one screw or roofing nail per small flange, and three screws or roofing nails per large flange.
- 3. Total number of screws or nails needed for flanges = 10
- 4. To close the pitch pan, use #8 x 1/2" screw
- 5. Recommended installation screw: #10 x 1 1/2" Steel Sheet Metal Screw, Pan Head, Phillips Drive. Type "A" Point, Zinc Plate Finish
- 6. Flash pitch pan onto roof according to specifications of the roof manufacturer.
- 7. Screws not included.