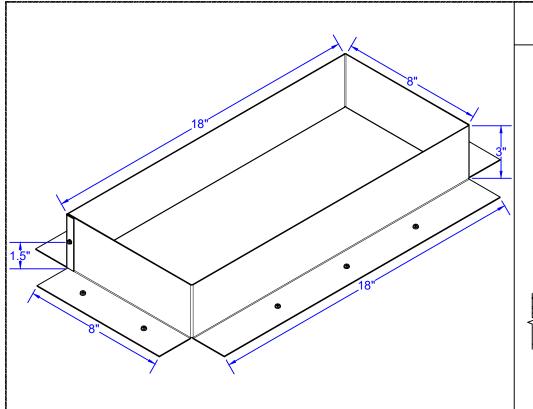

### Pitch Pan PP-8x18-H3

Inner Box = 8" x 18", Outer Diameter = 12" x 22", Height = 3"