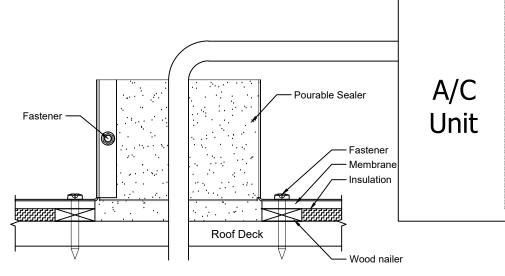

# Pitch Pan Flashing Detail

# **Installation Instructions**

- 1. Slide pitch pan around plumbing or electrical conduit.
- 2. To install pitch pan onto the roof deck, use one screw or roofing nail per small flange, and three screws or roofing nails per big flange.
- 3. Total number of screws or nails needed for flanges = 10
- 4. To close the pitch pan, use #8 x 1/2" screw
- 5. Recommended installation screw: #10 x 1 1/2" Steel Sheet Metal Screw, Pan Head, Phillips Drive. Type "A" Point, Zinc Plate Finish
- 6. Flash pitch pan onto roof according to specifications of the roof manufacturer.
- 7. Screws not included.