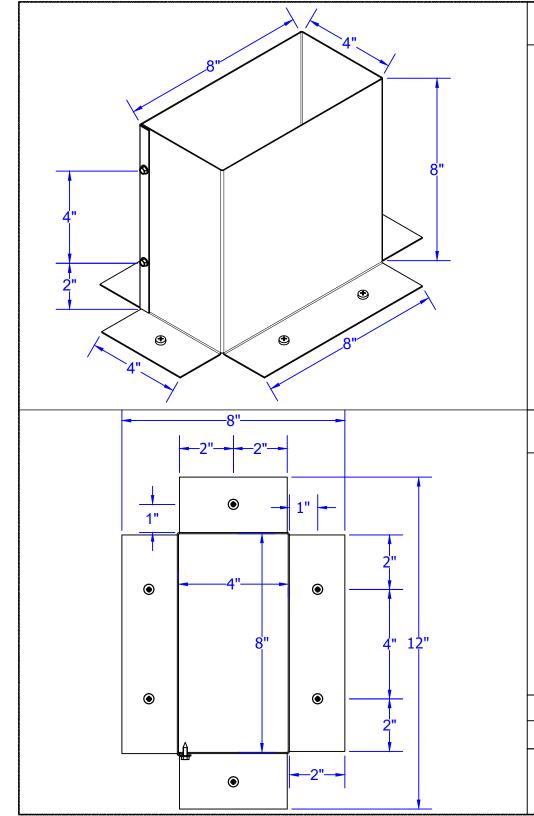

## Pitch Pan Flashing Detail

## Installation Instructions

- Slide pitch pan around plumbing or electrical conduit. 1.
- To install pitch pan onto the roof deck, use one screw or roofing nail per 2. flange. The screws should be approximately in the center of the flange.
- Total number of screws or nails needed for flanges = 6 3.
- To close the pitch pan, use two, #8 x 1/2" screws 4.
- Recommended installation screw: #10 x 1 1/2" Steel Sheet Metal Screw, 5. Pan Head, Phillips Drive. Type "A" Point, Zinc Plate Finish
- Flash pitch pan onto roof according to specifications of the roof 6. manufacturer.
- 7. Screws not included.

## Pitch Pan PP-4x8-H8

Inner Box = 4" x 8", Outer Diameter = 8" x 12", Height = 8"