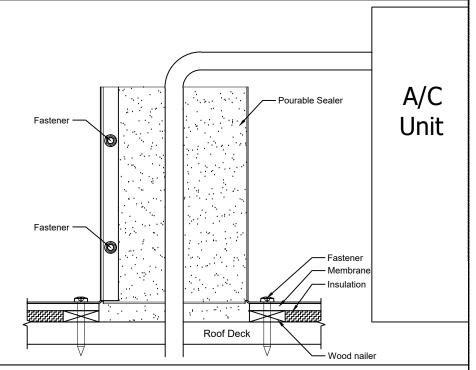

## Pitch Pan Flashing Detail



## Installation Instructions

- Slide pitch pan around plumbing or electrical conduit. 1.
- To install pitch pan onto the roof deck, use one screw or roofing nail per 2. flange. The screws should be approximately in the center of the flange.
- Total number of screws or nails needed for flanges = 6 3.
- To close the pitch pan, use two, #8 x 1/2" screws 4.
- Recommended installation screw: #10 x 1 1/2" Steel Sheet Metal Screw, 5. Pan Head, Phillips Drive. Type "A" Point, Zinc Plate Finish
- Flash pitch pan onto roof according to specifications of the roof 6. manufacturer.
- 7. Screws not included.

## Pitch Pan PP-4x8-H8

Inner Box = 4" x 8", Outer Diameter = 8" x 12", Height = 8"

## **Active Ventilation Products, Inc.**

Website: roofvents.com Email: sales@roofvents.com

8/2/2021