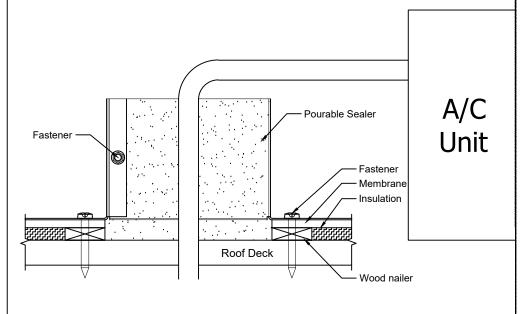

## Pitch Pan Flashing Detail

## **Installation Instructions**

- . Slide pitch pan around plumbing or electrical conduit.
- 2. To install pitch pan onto the roof deck, use one screw or roofing nail per flange. The screws should be approximately in the center of the flange.
- 3. Total number of screws or nails needed for flanges = 6
- 4. To close the pitch pan, use #8 x 1/2" screw
- 5. Recommended installation screw: #10 x 1 1/2" Steel Sheet Metal Screw, Pan Head, Phillips Drive. Type "A" Point, Zinc Plate Finish
- 6. Flash pitch pan onto roof according to specifications of the roof manufacturer.
- Screws not included.