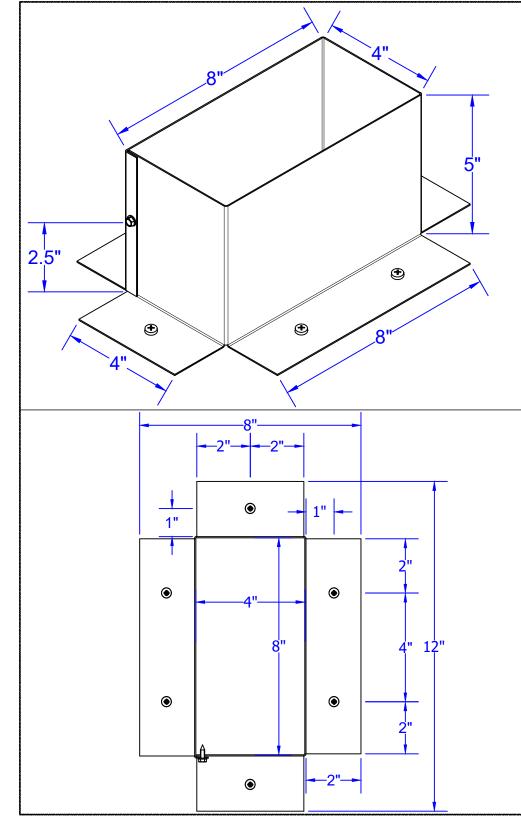

## Pitch Pan PP-4x8-H5

Inner Box = 4" x 8", Outer Diameter = 8" x 12", Height = 5"

## **Installation Instructions**

- . Slide pitch pan around plumbing or electrical conduit.
- 2. To install pitch pan onto the roof deck, use one screw or roofing nail per flange. The screws should be approximately in the center of the flange.
- 3. Total number of screws or nails needed for flanges = 6
- 4. To close the pitch pan, use #8 x 1/2" screw
- 5. Recommended installation screw: #10 x 1 1/2" Steel Sheet Metal Screw, Pan Head, Phillips Drive. Type "A" Point, Zinc Plate Finish
- 6. Flash pitch pan onto roof according to specifications of the roof manufacturer.
- Screws not included.