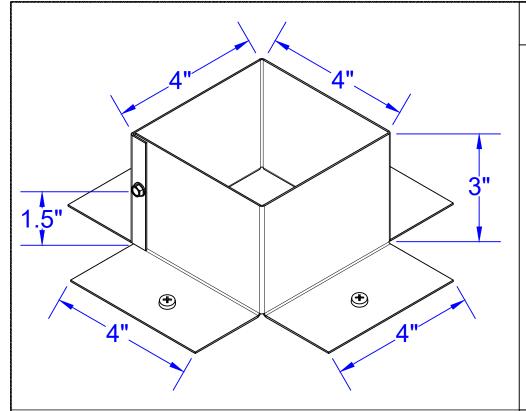

## Pitch Pan Flashing Detail





## **Installation Instructions**

- . Slide pitch pan around plumbing or electrical conduit.
- 2. To install pitch pan onto the roof deck, use one screw or roofing nail per flange. The screws should be approximately in the center of the flange.
- 3. Total number of screws or nails needed for flanges = 4
- 4. To close the pitch pan, use #8 x 1/2" screw
- 5. Recommended installation screw: #10 x 1 1/2" Steel Sheet Metal Screw, Pan Head, Phillips Drive. Type "A" Point, Zinc Plate Finish
- Flash pitch pan onto roof according to specifications of the roof manufacturer.
- 7. Screws not included.

## Pitch Pan PP-4x4-H3

Inner Diameter = 4", Outer Diameter = 8", Height = 3"



## **Active Ventilation Products, Inc.**

7/28/2021