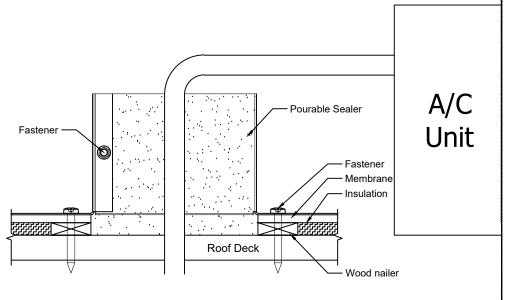

## Pitch Pan Flashing Detail





## **Installation Instructions**

- . Slide pitch pan around plumbing or electrical conduit.
- 2. To install pitch pan onto the roof deck, use one screw or roofing nail per flange. The screws should be approximately in the center of the flange.
- 3. Total number of screws or nails needed for flanges = 4
- 4. To close the pitch pan, use #8 x 1/2" screw
- 5. Recommended installation screw: #10 x 1 1/2" Steel Sheet Metal Screw, Pan Head, Phillips Drive. Type "A" Point, Zinc Plate Finish
- Flash pitch pan onto roof according to specifications of the roof manufacturer.
- 7. Screws not included.

## Pitch Pan PP-4x4-H3

Inner Diameter = 4", Outer Diameter = 8", Height = 3"



## **Active Ventilation Products, Inc.**

7/28/2021