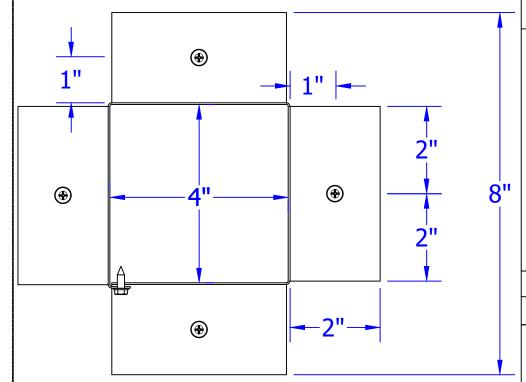

## **Installation Instructions**

- . Slide pitch pan around plumbing or electrical conduit.
- 2. To install pitch pan onto the roof deck, use one screw or roofing nail per flange. The screws should be approximately in the center of the flange.
- 3. Total number of screws or nails needed for flanges = 4
- 4. To close the pitch pan, use #8 x 1/2" screw
- 5. Recommended installation screw: #10 x 1 1/2" Steel Sheet Metal Screw, Pan Head, Phillips Drive. Type "A" Point, Zinc Plate Finish
- Flash pitch pan onto roof according to specifications of the roof manufacturer.
- 7. Screws not included.

## Pitch Pan PP-4x4-H3

Inner Diameter = 4", Outer Diameter = 8", Height = 3"

## **Active Ventilation Products, Inc.**

7/28/2021