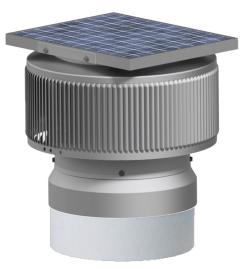

#### Step 3:

With the PVC adaptor cap in place, use the provided #8 self-tapping screws [ 3 in total ] to secure the base.

Aura Solar Fan PVC installed on PVC Pipe