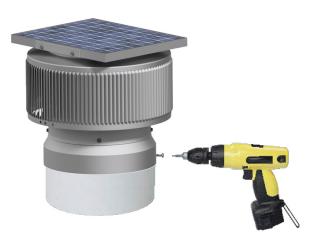

#### Step 3:

With the PVC adaptor cap in place, use the provided #8 self-tapping screws [ 3 in total ] to secure the base.

Aura Solar Fan PVC installed on PVC Pipe