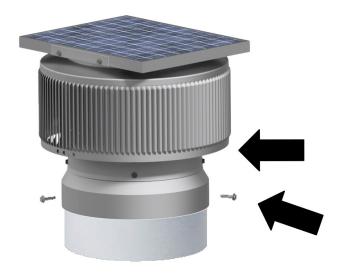

#### Step 2:

Observe the screws located on top of the vent. Use this as your pattern to attach the vent to the collar. [Tolerance: 1/2"]