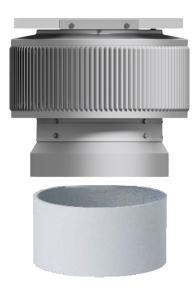

# Installation Instructions for Model: ASF-8-PVC

Solar Exhaust Vent Cap for schedule 40 or 80 PVC Pipe

### Step 1:

After you have removed the old head, slide the replacement head over the existing collar.