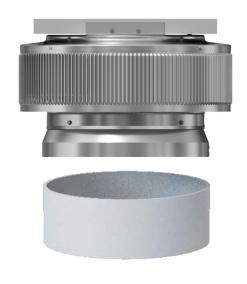

## **Installation Instructions for Model: ASF-12-PVC**

Solar Exhaust Vent Cap for schedule 40 or 80 PVC Pipe

### Step 1:

After you have removed the old head, slide the replacement head over the existing collar.