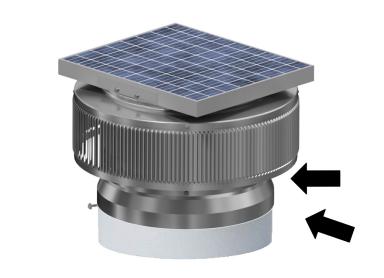

### Step 2:

Observe the screws located on top of the vent. Use this as your pattern to attach the vent to the collar. [Tolerance: 1/2"]