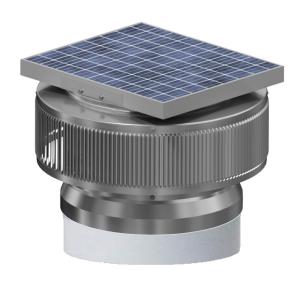

#### Step 3:

With the PVC adaptor cap in place, use the provided #8 self-tapping screws [4 in total] to secure the base.

Aura Solar Fan PVC installed on PVC Pipe