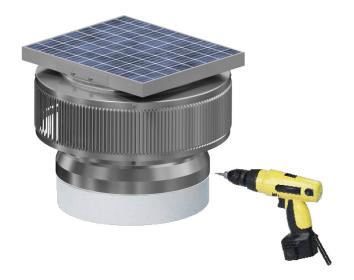

#### Step 3:

With the PVC adaptor cap in place, use the provided #8 self-tapping screws [4 in total] to secure the base.

Aura Solar Fan PVC installed on PVC Pipe