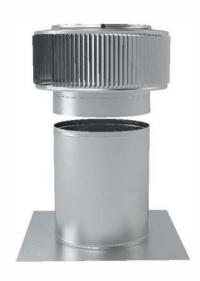

## Installation Instructions for Model: AV-8-RF

Retro-Fit Vent Cap Designed to Fit Over an Existing Base or Vent Pipe

Step 1:

After you have removed the old head, slide the replacement head over the existing collar.