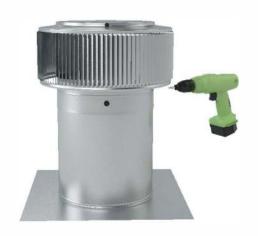

## Step 3:

With the retro fit vent cap in place, use the provided #8 self-tapping screws (3 in total) to secure to the base.

Aura Vent Retro-fit installed on base.