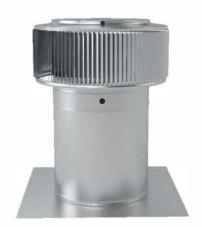

## Step 3:

With the retro fit vent cap in place, use the provided #8 self-tapping screws (3 in total) to secure to the base.

Aura Vent Retro-fit installed on base.