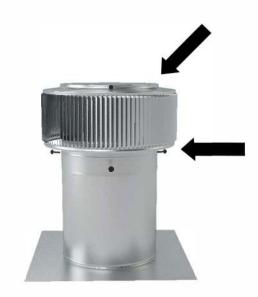

## Step 2:

Observe the screws located on top of the vent. Use this as your pattern to attach the vent to the collar. Tolerance: 1/2"