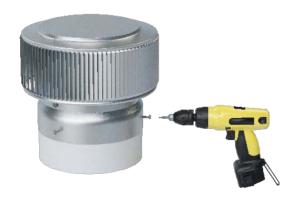

## Step 3:

With the PVC adaptor cap in place, use the provided #8 self-tapping screws [ 3 in total] to secure the base.

Aura Vent PVC installed on PVC Pipe