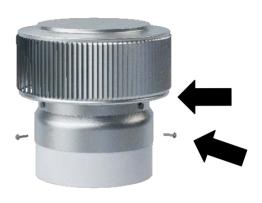

## Step 2:

Observe the screws located on top of the vent. Use this as your pattern to attach the vent to the collar. [Tolerance: 1/2"]