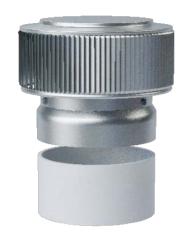

## Installation Instructions for Model: AV-8-PVC

Exhaust Vent Cap for a schedule 40 or 80 PVC Pipe

Step 1:

After you have removed the old head, slide the replacement head over the existing collar.