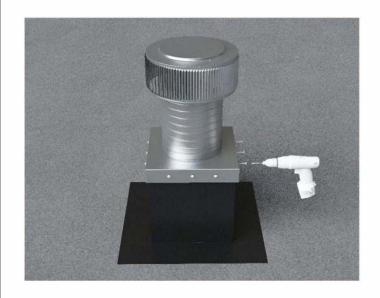

Slide the Curb Mount Flange onto the roof curb. Attach Curb Mount Flange to roof curb.

Roof Vent with Curb Mount Flange accessory installed onto roof curb.

5778-7