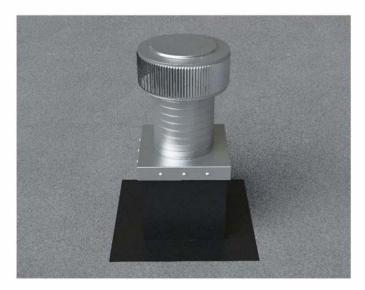

Slide the Curb Mount Flange onto the roof curb. Attach Curb Mount Flange to roof curb.

Roof Vent with Curb Mount Flange accessory installed onto roof curb.

5778-7