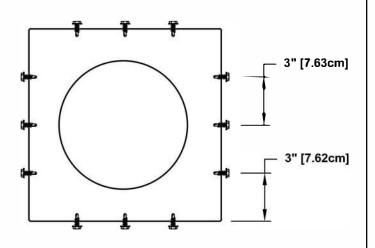

## Step 3:

Required Screw: #8 x1/2" hex washer head #2 point self drilling screw.

Total number of screws required = **12** (tolerance : 1/2") see roofvents.com for a more detailed installation pattern.

Step 2: