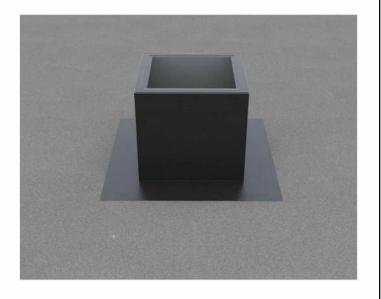

## For EPDM, PVC or TPO Membrane Flat Roofs

**Step 1:**For Roof Curb Installation see roofvents.com

**Step 2:**Slide the Curb Mount Flange onto the roof curb.
Attach Curb Mount Flange to roof curb.

Step 3:

Required Screw: #8 x1/2" hex washer head #2 point self drilling screw.

Total number of screws required = **12** (tolerance :1/2") see roofvents.com for a more detailed installation pattern.

Roof Vent with Curb Mount Flange accessory installed onto roof curb.