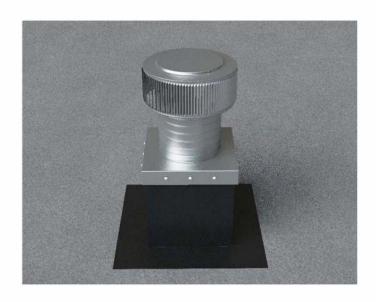

Required Screw: #8 x1/2" hex washer head #2 point self drilling screw.

Total number of screws required = **12** (tolerance :1/2") see roofvents.com for a more detailed installation pattern.

Roof Vent with Curb Mount Flange accessory installed onto roof curb.