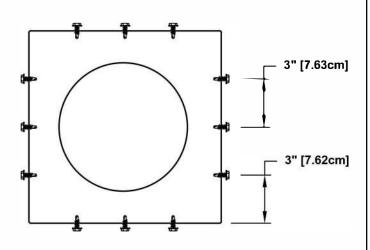

Required Screw: #8 x1/2" hex washer head #2 point self drilling screw.

Total number of screws required = **12** (tolerance :1/2") see roofvents.com for a more detailed installation pattern.

Roof Vent with Curb Mount Flange accessory installed onto roof curb.