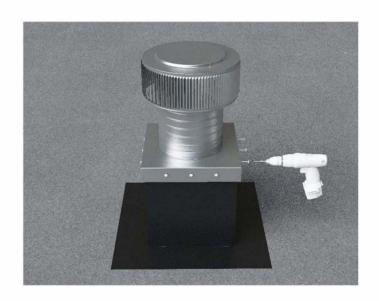

Required Screw: #8 x1/2" hex washer head #2 point self drilling screw.

Total number of screws required = **12** (tolerance :1/2") see roofvents.com for a more detailed installation pattern.

Roof Vent with Curb Mount Flange accessory installed onto roof curb.