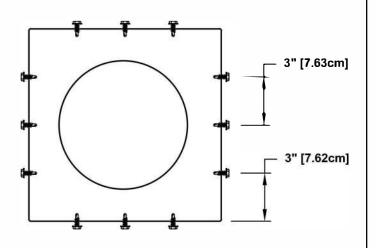

## Step 3:

Required Screw: #8 x1/2" hex washer head #2 point self drilling screw.

Total number of screws required = **12** (tolerance : 1/2") see roofvents.com for a more detailed installation pattern.