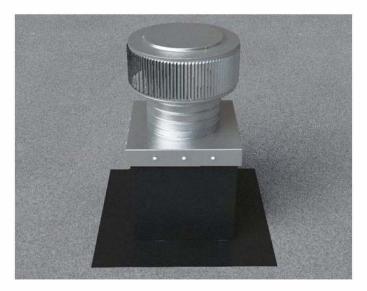

### Step 2:

Slide the Curb Mount Flange onto the roof curb. Attach Curb Mount Flange to roof curb.

Roof Vent with Curb Mount Flange accessory installed onto roof curb.