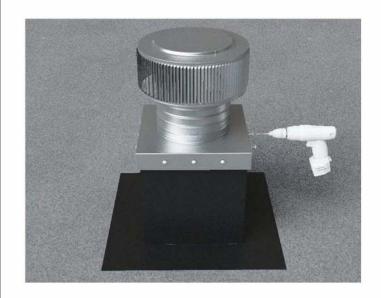

### Step 2:

Slide the Curb Mount Flange onto the roof curb. Attach Curb Mount Flange to roof curb.

Roof Vent with Curb Mount Flange accessory installed onto roof curb.