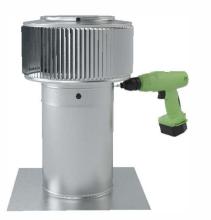

### Step 3:

With the retro fit vent cap in place, use the provided #8 self-tapping screws (3 in total) to secure to the base.

Step 2:

Observe the screws located on top of the vent. Use this as your pattern to attach the vent to the collar. Tolerance :  $1/2^{\circ}$ 