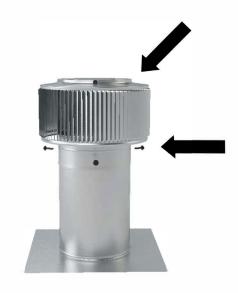

### Step 3:

With the retro fit vent cap in place, use the provided #8 self-tapping screws (3 in total) to secure to the base.

Step 2:

Observe the screws located on top of the vent. Use this as your pattern to attach the vent to the collar. Tolerance :  $1/2^{\circ}$ 