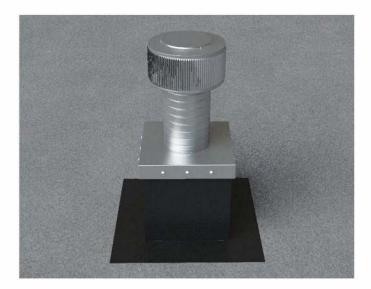

Slide the Curb Mount Flange onto the roof curb. Attach Curb Mount Flange to roof curb.

Roof Vent with Curb Mount Flange accessory installed onto roof curb.

5778-7