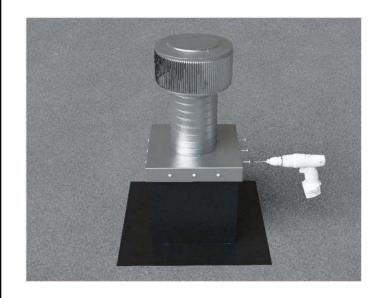

Slide the Curb Mount Flange onto the roof curb. Attach Curb Mount Flange to roof curb.

Roof Vent with Curb Mount Flange accessory installed onto roof curb.

5778-7