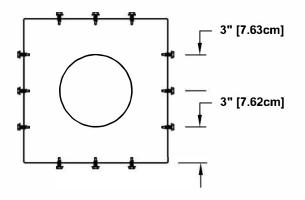

## Step 3:

Required Screw: #8 x1/2" hex washer head #2 point self drilling screw.

Total number of screws required = **12** (tolerance : 1/2") see roofvents.com for a more detailed installation pattern.

Step 2: