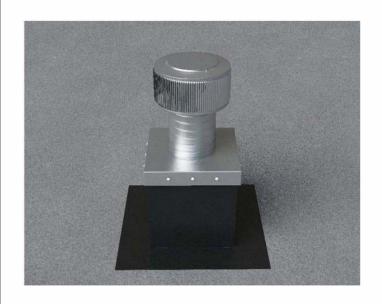

## Installation Instructions for AV-6-C6-CMF

## For EPDM, PVC or TPO Membrane Flat Roofs

**Step 1:** For Roof Curb Installation see roofvents.com



**Step 2:**Slide the Curb Mount Flange onto the roof curb.
Attach Curb Mount Flange to roof curb.



## Step 3:

Required Screw: #8 x1/2" hex washer head #2 point self drilling screw.

Total number of screws required = **12** (tolerance :1/2") see roofvents.com for a more detailed installation pattern.

3" [7.63cm]
3" [7.62cm]

Roof Vent with Curb Mount Flange accessory installed onto roof curb.





## **Active Ventilation Products, Inc.**

311 First Street, Newburgh, NY 12550-4857

800-ROOF VENT (766-3836) Ph: 845-565-7770 Fax: 845-562-8963

 5778-7