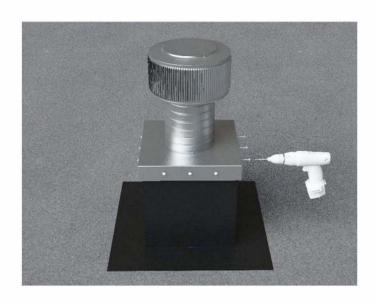

## Step 3:

Required Screw: #8 x1/2" hex washer head #2 point self drilling screw.

Total number of screws required = **12** (tolerance :1/2") see roofvents.com for a more detailed installation pattern.

3" [7.63cm]
3" [7.62cm]

Roof Vent with Curb Mount Flange accessory installed onto roof curb.