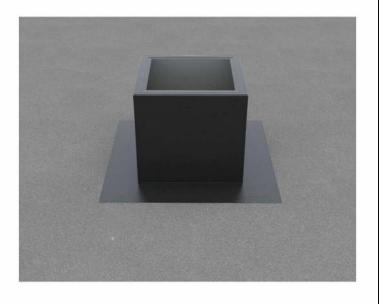

## For EPDM, PVC or TPO Membrane Flat Roofs

**Step 1:** For Roof Curb Installation see roofvents.com

**Step 2:**Slide the Curb Mount Flange onto the roof curb.
Attach Curb Mount Flange to roof curb.

## Step 3:

Required Screw: #8 x1/2" hex washer head #2 point self drilling screw.

Total number of screws required = **12** (tolerance :1/2") see roofvents.com for a more detailed installation pattern.

3" [7.63cm]
3" [7.62cm]