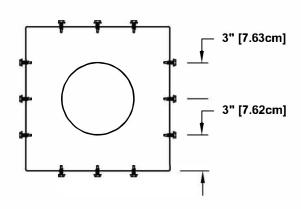

Required Screw: #8 x1/2" hex washer head #2 point self drilling screw.

Total number of screws required = **12** (tolerance : 1/2") see roofvents.com for a more detailed installation pattern.

Roof Vent with Curb Mount Flange accessory installed onto roof curb.