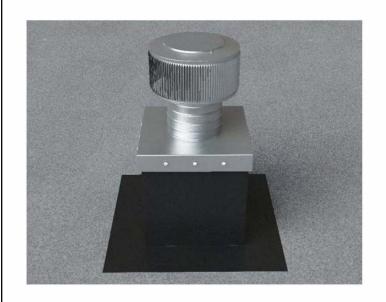

Required Screw: #8 x1/2" hex washer head #2 point self drilling screw.

Total number of screws required = **12** (tolerance : 1/2") see roofvents.com for a more detailed installation pattern.

Roof Vent with Curb Mount Flange accessory installed onto roof curb.