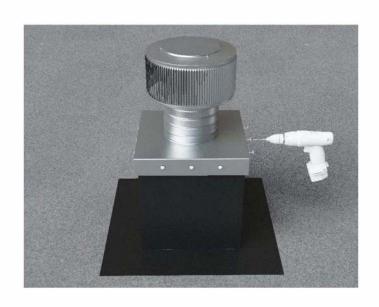

Required Screw: #8 x1/2" hex washer head #2 point self drilling screw.

Total number of screws required = **12** (tolerance : 1/2") see roofvents.com for a more detailed installation pattern.

Roof Vent with Curb Mount Flange accessory installed onto roof curb.