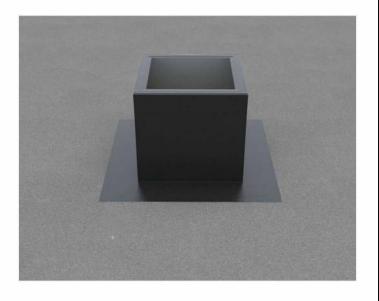

## For EPDM, PVC or TPO Membrane Flat Roofs

**Step 1:** For Roof Curb Installation see roofvents.com

**Step 2:**Slide the Curb Mount Flange onto the roof curb.
Attach Curb Mount Flange to roof curb.

Step 3: