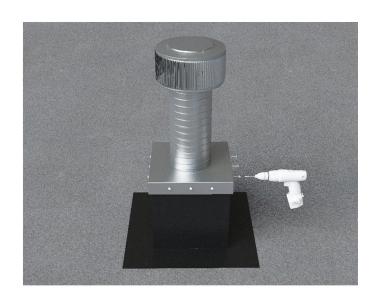

## Step 3:

Required Screw: #8 x1/2" hex washer head #2 point self drilling screw.

Total number of screws required = **12** (tolerance :1/2") see roofvents.com for a more detailed installation pattern.

3" [7.63cm]
3" [7.62cm]

Roof Vent with Curb Mount Flange accessory installed onto roof curb.