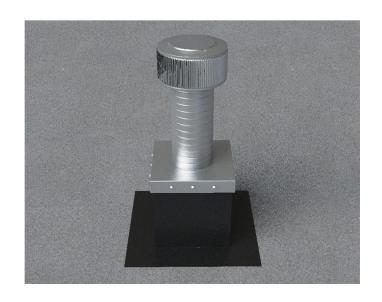

## Installation Instructions for AV-6-C12-CMF

## For EPDM, PVC or TPO Membrane Flat Roofs

**Step 1:** For Roof Curb Installation see roofvents.com



**Step 2:**Slide the Curb Mount Flange onto the roof curb.
Attach Curb Mount Flange to roof curb.



## Step 3:

Required Screw: #8 x1/2" hex washer head #2 point self drilling screw.

Total number of screws required = **12** (tolerance :1/2") see roofvents.com for a more detailed installation pattern.

3" [7.63cm]
3" [7.62cm]

Roof Vent with Curb Mount Flange accessory installed onto roof curb.





## **Active Ventilation Products, Inc.**

311 First Street, Newburgh, NY 12550-4857

800-ROOF VENT (766-3836) Ph: 845-565-7770 Fax: 845-562-8963

 5778-7