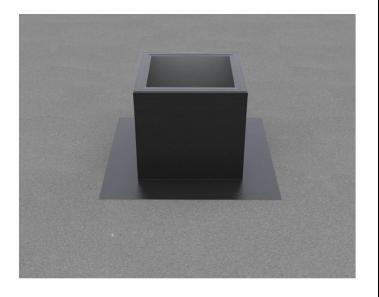

## For EPDM, PVC or TPO Membrane Flat Roofs

**Step 1:** For Roof Curb Installation see roofvents.com

**Step 2:**Slide the Curb Mount Flange onto the roof curb.
Attach Curb Mount Flange to roof curb.