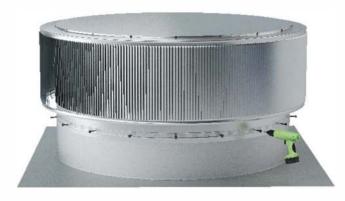

#### Step 1:

After you have removed the old head, slide the replacement head over the existing collar.