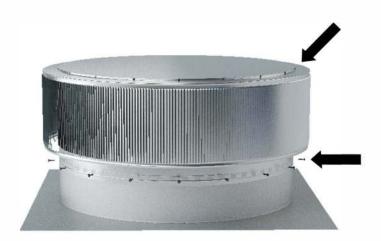

#### Step 3:

With the retro fit vent cap in place, use the provided #8 self-tapping screws (**18** in total) to secure to the base.

Step 2:

Observe the screws located on top of the vent. Use this as your pattern to attach the vent to the collar. Tolerance :  $1/2^{"}$ 