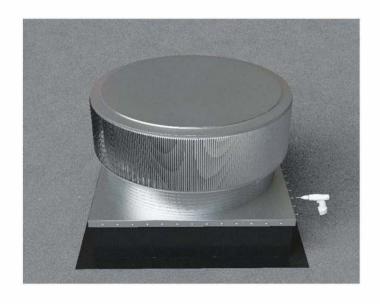

Required Screw: #8 x1/2" hex washer head #2 point self drilling screw.

Total number of screws required = **52** (tolerance :1/2") see roofvents.com for a more detailed installation pattern.

Roof Vent with Curb Mount Flange accessory installed onto roof curb.