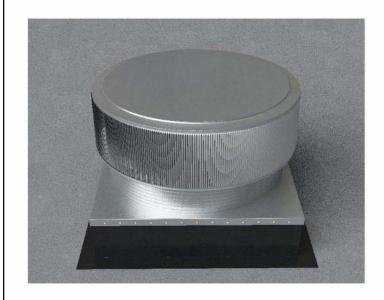

Required Screw: #8 x1/2" hex washer head #2 point self drilling screw.

Total number of screws required = **52** (tolerance :1/2") see roofvents.com for a more detailed installation pattern.

Roof Vent with Curb Mount Flange accessory installed onto roof curb.