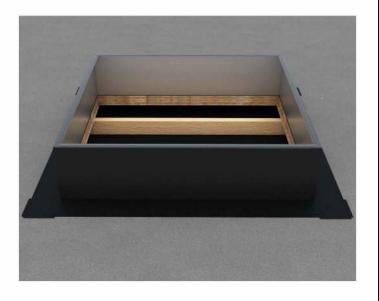

## For EPDM, PVC or TPO Membrane Flat Roofs

**Step 1:**For Roof Curb Installation see roofvents.com

**Step 2:**Slide the Curb Mount Flange onto the roof curb.
Attach Curb Mount Flange to roof curb.

Step 3:

Required Screw: #8 x1/2" hex washer head #2 point self drilling screw.

Total number of screws required = **52** (tolerance :1/2") see roofvents.com for a more detailed installation pattern.

Roof Vent with Curb Mount Flange accessory installed onto roof curb.